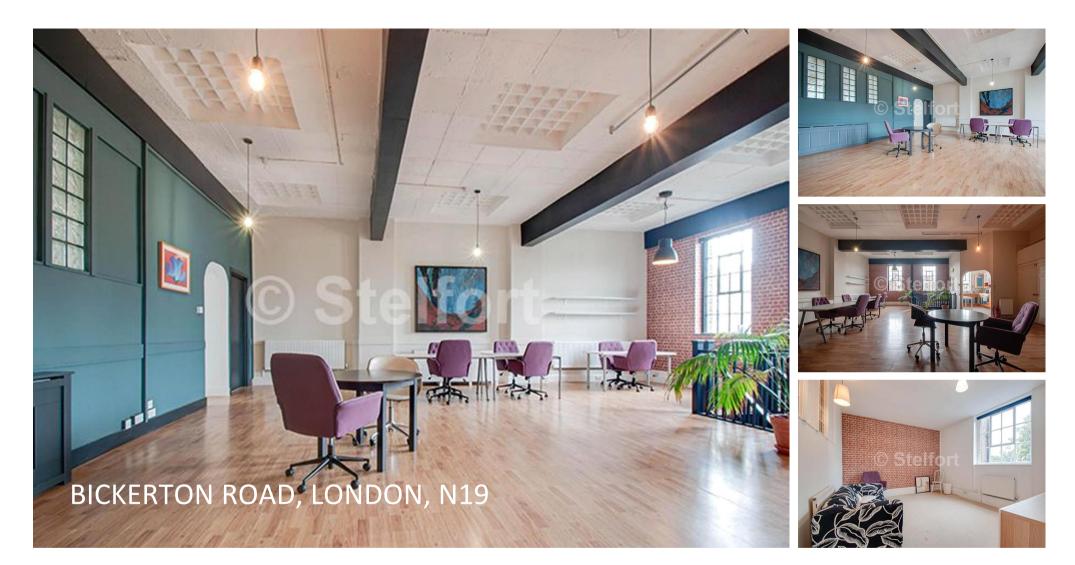

Charming 1,000 sq ft work place is available in Dartmouth Park Hill within a short walk to Archway and Tufnell Park tube stations.

**INACTIVE** 

£3,950 pcm Office to rent

This stunning 1,000 sq ft (100 sq m) office unite has its own private entrance from the street providing access to a lobby / waiting area. The main space an excellent natural daylight and high ceilings. The office has its own fully-fitted kitchen and bathroom, separate private office / meeting room and benefits from a dedicated gas central heating system.

- Free Usage of Beautiful Roof Terrace
- Meeting Room
- NO Buildings Insurance
- NO Service Charges

- Tea and Coffee Room
- Workshop
- Inclusive Maintenance & Cleaning
- 24h access & CCTV Security

Viewing by appointment only Stelfort Ltd 117 Junction Road, London N19 5PX Tel: 02072633555 Email: info@stelfort.co.uk Website: www.stelfort.co.uk