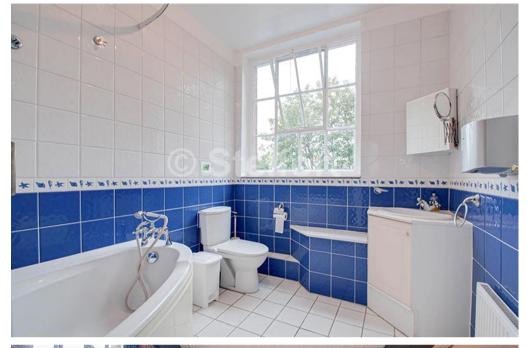

Charming 1,000 sq ft work place is available in Dartmouth Park Hill within a short walk to Archway and Tufnell Park tube stations.

**INACTIVE** 

£3,950 pcm Office to rent

This stunning 1,000 sq ft (100 sq m) office unite has its own private entrance from the street providing access to a lobby / waiting area. The main space an excellent natural daylight and high ceilings. The office has its own fully-fitted kitchen and bathroom, separate private office / meeting room and benefits from a dedicated gas central heating system.