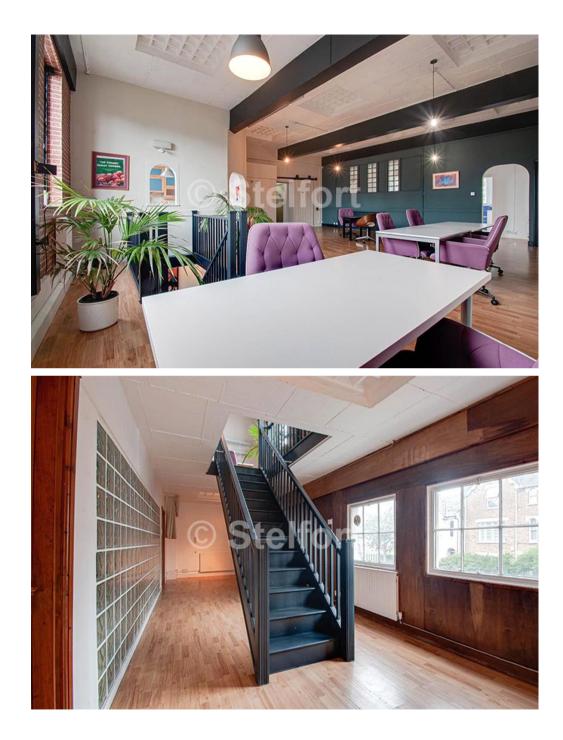

Charming 1,000 sq ft work place is available in Dartmouth Park Hill within a short walk to Archway and Tufnell Park tube stations.

**INACTIVE** 

£3,950 pcm Office to rent

This stunning 1,000 sq ft (100 sq m) office unite has its own private entrance from the street providing access to a lobby / waiting area. The main space an excellent natural daylight and high ceilings. The office has its own fully-fitted kitchen and bathroom, separate private office / meeting room and benefits from a dedicated gas central heating system.

- Free Usage of Beautiful Roof Terrace
- Meeting Room
- NO Buildings Insurance
- NO Service Charges

- Tea and Coffee Room
- Workshop
- Inclusive Maintenance & Cleaning
- 24h access & CCTV Security

Viewing by appointment only Stelfort Ltd 117 Junction Road, London N19 5PX Tel: 02072633555 Email: info@stelfort.co.uk Website: www.stelfort.co.uk